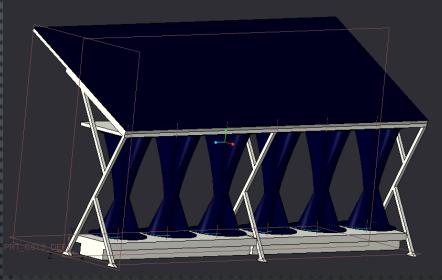

# TYPE OF WIND TURBINE MANUFACTURED BY IYSERT

SOLAR WIND HYBRID OFF GRID

[Model Range 500w-10kw]

IVAWT ROAD SIDES Model 300w-1kw

VAWT for Roof top / Ground Tower 500w to 10kw (off-grid)

Copyright @ M/S IYSERT ENERGY RESEARCH PVT LTD | 2022 | www.iysertenergy.com

#### SPECIFICATION OF WIND MILLS