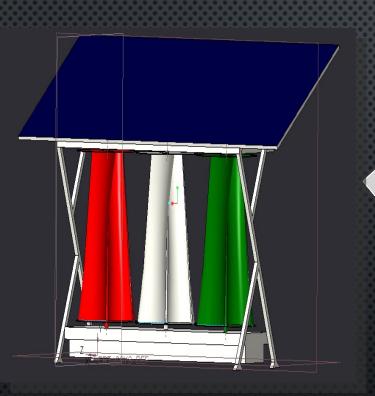

## **BASIC Wind Components**

| Permanent Magnetic<br>Generator         | IYSERT 500w W @ 09m/s                                 |
|-----------------------------------------|-------------------------------------------------------|
| Wind Components<br>Maximum Power Output | 500 W @ 09m/s                                         |
| RPM Power Generation                    | 200 rpm / 12v/24VDC                                   |
| Maximum Voltage                         | 56 VCD                                                |
| Maximum Current                         | 20Amps                                                |
| Rotor Diameter                          | 20 CM                                                 |
| Blade size                              | 100cm                                                 |
| Blade Thickness                         | 1.5 inch                                              |
| Cut-In Wind Speed                       | 4.5 mph   2 m/s                                       |
| Cut-Out Wind Speed                      | 38 mph   18.5 m/s                                     |
| Turbine Material                        | Blade -Aluminum with anodizing Body of turbine -MS/SS |
| Country of Origin                       | Made in Bharat                                        |

### **Solar Component**

Advertisement Box

Supporting rods

Wind Turbine

Base
Support/
Copyright @ M/S IYSERT ENERGY RESEARCH PVT LTD | 2022 | www.iysertenergy.com
Base Rail

| SOLAR MODULE                               | Compatible side<br>50w/12v / 100w/12v                 |
|--------------------------------------------|-------------------------------------------------------|
| Permanent Magnetic<br>Generator            | IYSERT 500w W @ 09m/s                                 |
| Wind Components<br>Maximum Power<br>Output | 500 W @ 09m/s                                         |
| RPM Power Generation                       | 200 rpm / 12v/24VDC                                   |
| Maximum Voltage                            | 56 VCD                                                |
| Maximum Current                            | 20Amps                                                |
| Rotor Diameter                             | 20 CM                                                 |
| Blade size                                 | 100cm                                                 |
| Blade Thickness                            | 1.5 inch                                              |
| Cut-In Wind Speed                          | 4.5 mph   2 m/s                                       |
| Cut-Out Wind Speed                         | 38 mph   18.5 m/s                                     |
| Turbine Material                           | Blade -Aluminum with anodizing Body of turbine -MS/SS |

# SYSTEM SPECIFICATIONS

Upper Rail