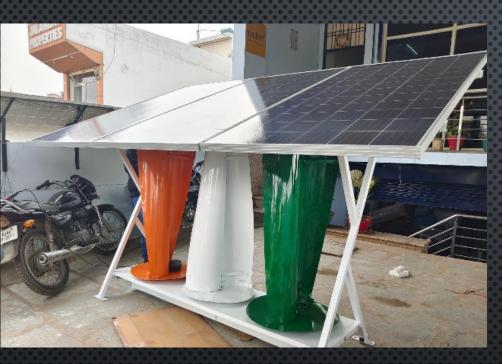

# HYBRID SOLAR WIND TURBINE

Best Innovative technology Make in India

PMG -INDIAN MADE BLADES-INDIAN MADE

BODY –INDIAN MADE Model manufacturing from 500w to 10 kw

Blades made of Aluminium

Wind Turbines Starts @ 3m/s generation at 9m/s

Hybrid Portable wind power system with battery backup work in any type of climate

Copyright @ M/S IYSERT ENERGY RESEARCH PVT LTD | 2022 | www.iysertenergy.com

# TYPE OF WIND TURBINE MANUFACTURED BY IYSERT

SOLAR WIND HYBRID OFF GRID

[Model Range 500w-10kw]

IVAWT ROAD SIDES Model 300w-1kw

VAWT for Roof top / Ground Tower 500w to 10kw (off-grid)

Copyright @ M/S IYSERT ENERGY RESEARCH PVT LTD | 2022 | www.iysertenergy.com