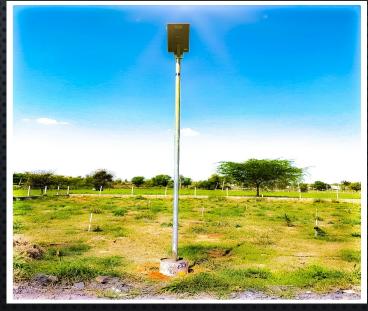

- Solar Inbuilt Street Light (Models from 15w 100w) For street Lightening,
- Solar Camera (for Indian army and Surveillance),
- Solar Tree (Ranging from 500w to 10 kw) for Smart City projects
- Solar Bench , Solar Jackets for Indian Army
- Solar Micro Grid Lithium based technology ,
- Micro Vertical Axis Wind turbine from 500w to 10 kw.
- > IYSERT has completed more than 1100 remarkable successful projects for client like TATA, SHREE CEMENT, INDIAN RAILWAYS., INDIAN ARMY, DRDO, ISRO, DFC METRO PROJECT, Tourism Department Government of India and Our Products are approved with BIS, DRDO, INDIAN ARMY, RITES, NABL