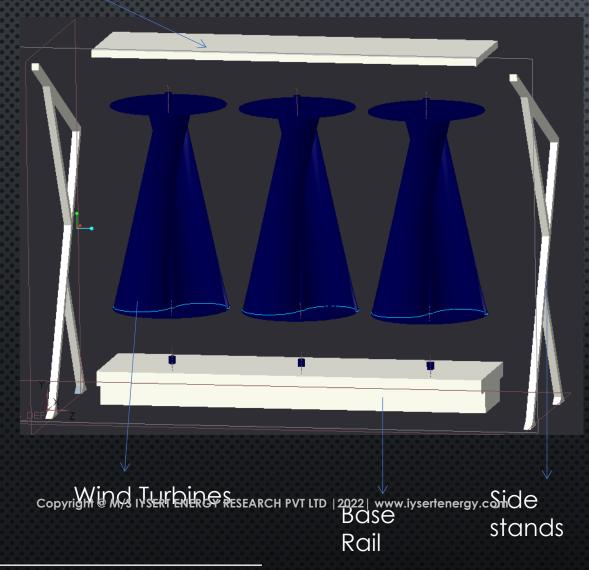

### **Solar Component**

Advertisement Box

Supporting rods

Wind Turbine

Base
Support/
Copyright @ M/S IYSERT ENERGY RESEARCH PVT LTD | 2022 | www.iysertenergy.com
Base Rail

| SOLAR MODULE                               | Compatible side<br>50w/12v / 100w/12v                 |
|--------------------------------------------|-------------------------------------------------------|
| Permanent Magnetic<br>Generator            | IYSERT 500w W @ 09m/s                                 |
| Wind Components<br>Maximum Power<br>Output | 500 W @ 09m/s                                         |
| RPM Power Generation                       | 200 rpm / 12v/24VDC                                   |
| Maximum Voltage                            | 56 VCD                                                |
| Maximum Current                            | 20Amps                                                |
| Rotor Diameter                             | 20 CM                                                 |
| Blade size                                 | 100cm                                                 |
| Blade Thickness                            | 1.5 inch                                              |
| Cut-In Wind Speed                          | 4.5 mph   2 m/s                                       |
| Cut-Out Wind Speed                         | 38 mph   18.5 m/s                                     |
| Turbine Material                           | Blade -Aluminum with anodizing Body of turbine -MS/SS |

# SYSTEM SPECIFICATIONS

Upper Rail