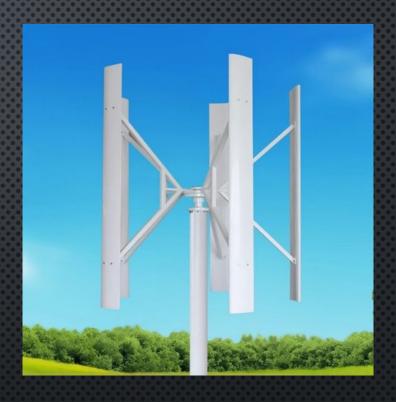

# TYPE OF WIND TURBINE MANUFACTURED BY IYSERT

SOLAR WIND HYBRID OFF GRID

[Model Range 500w-10kw]

IVAWT ROAD SIDES Model 300w-1kw

VAWT for Roof top / Ground Tower 500w to 10kw (off-grid)

Copyright @ M/S IYSERT ENERGY RESEARCH PVT LTD | 2022 | www.iysertenergy.com

## **BASIC Wind Components**

| Permanent Magnetic<br>Generator         | IYSERT 500w W @ 09m/s                                 |
|-----------------------------------------|-------------------------------------------------------|
| Wind Components<br>Maximum Power Output | 500 W @ 09m/s                                         |
| RPM Power Generation                    | 200 rpm / 12v/24VDC                                   |
| Maximum Voltage                         | 56 VCD                                                |
| Maximum Current                         | 20Amps                                                |
| Rotor Diameter                          | 20 CM                                                 |
| Blade size                              | 100cm                                                 |
| Blade Thickness                         | 1.5 inch                                              |
| Cut-In Wind Speed                       | 4.5 mph   2 m/s                                       |
| Cut-Out Wind Speed                      | 38 mph   18.5 m/s                                     |
| Turbine Material                        | Blade -Aluminum with anodizing Body of turbine -MS/SS |
| Country of Origin                       | Made in Bharat                                        |