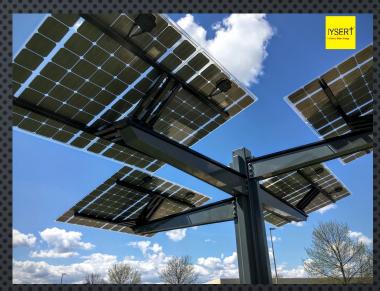

# HYBRID SOLAR WIND TURBINE

Best Innovative technology Make in India

PMG -INDIAN MADE BLADES-INDIAN MADE

BODY –INDIAN MADE Model manufacturing from 500w to 10 kw

Blades made of Aluminium

Wind Turbines Starts @ 3m/s generation at 9m/s

Hybrid Portable wind power system with battery backup work in any type of climate

Copyright @ M/S IYSERT ENERGY RESEARCH PVT LTD | 2022 | www.iysertenergy.com

# TYPE OF WIND TURBINE MANUFACTURED BY IYSERT

SOLAR WIND HYBRID OFF GRID

[Model Range 500w-10kw]

IVAWT ROAD SIDES Model 300w-1kw

VAWT for Roof top / Ground Tower 500w to 10kw (off-grid)

Copyright @ M/S IYSERT ENERGY RESEARCH PVT LTD | 2022 | www.iysertenergy.com