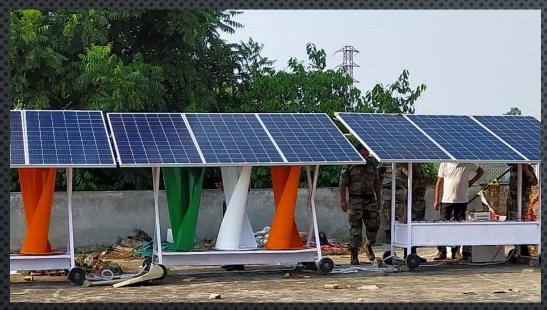

#### **OUR TURBINES INSTALLED**

DIBER DRDO HALDWANI , DRDO JOSHIMATH , DRDO AULI 5KWP EACH ARMY REGIMENTS IN JOSHI MATH UTTARAKHNAD 5 KWP AND 1 KW

ARMY REGIMENTS IN JAMMU AND KASHMIR 1 KWP, 5WP ARMY REGIMENTS IN ASSAM 1 KW, 2KWP, 5 KWP