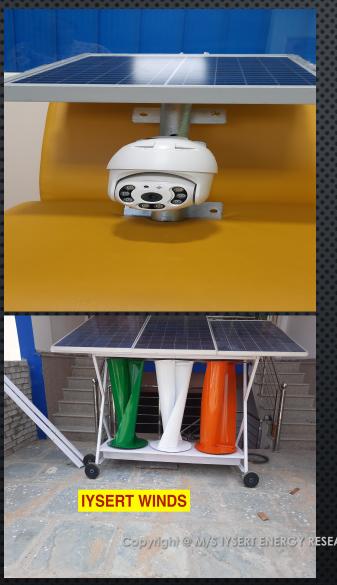

# TYPE OF WIND TURBINE MANUFACTURED BY IYSERT

SOLAR WIND HYBRID OFF GRID

[Model Range 500w-10kw]

IVAWT ROAD SIDES Model 300w-1kw

VAWT for Roof top / Ground Tower 500w to 10kw (off-grid)

Copyright @ M/S IYSERT ENERGY RESEARCH PVT LTD | 2022 | www.iysertenergy.com

# HYBRID SOLAR AND WIND TURBINE MODELS

2 kw

Copyright @ M/S IYSERT ENERGY RESEARCH PVT LTD | 2022 | www.iysertenergy.com